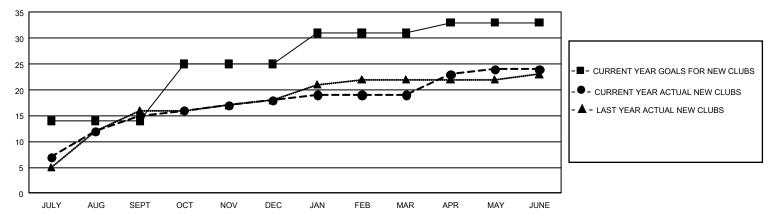

### REPORT DOES NOT INCLUDE CLUBS IN UNDISTRICTED AREAS.

|               | Club          | os          |               | Members               |                        |                         |                                                    |  |
|---------------|---------------|-------------|---------------|-----------------------|------------------------|-------------------------|----------------------------------------------------|--|
|               | RESULTS FOR   | R 2019-2020 |               | RESULTS FOR 2019-2020 |                        |                         |                                                    |  |
| QUARTER       | NEW CLUB GOAL | NEW CLUBS   | DROPPED CLUBS | QUARTER MEM           | BER GROWTH NET<br>GOAL | MEMBER GROWTH<br>ACTUAL | DROPPED<br>MEMBERS ACTUAL<br>(including transfers) |  |
| JULY/AUG/SEPT | 42            | 15          | 8             | JULY/AUG/SEPT         | 7,050                  | 5,279                   | 615                                                |  |
| OCT/NOV/DEC   | 33            | 3           | 0             | OCT/NOV/DEC           | 3,330                  | 839                     | 1,263                                              |  |
| JAN/FEB/MAR   | 18            | 1           | 5             | JAN/FEB/MAR           | 2,925                  | 1,252                   | 192                                                |  |
| APR/MAY/JUNE  | 6             | 5           | 5             | APR/MAY/JUNE          | 1,380                  | 453                     | 5,578                                              |  |

#### GOALS AND ACTUAL NEW CLUBS CUMULATIVE