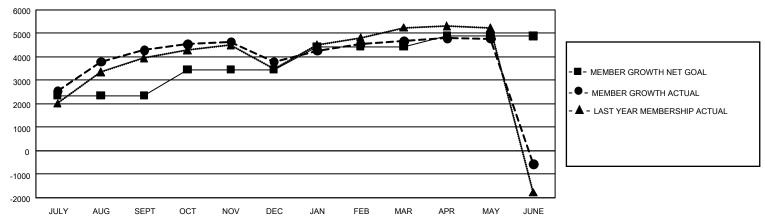

### REPORT DOES NOT INCLUDE CLUBS IN UNDISTRICTED AREAS.

|               | Club          | os          |               | Members               |                        |                         |                                                    |  |
|---------------|---------------|-------------|---------------|-----------------------|------------------------|-------------------------|----------------------------------------------------|--|
|               | RESULTS FOR   | R 2019-2020 |               | RESULTS FOR 2019-2020 |                        |                         |                                                    |  |
| QUARTER       | NEW CLUB GOAL | NEW CLUBS   | DROPPED CLUBS | QUARTER MEM           | BER GROWTH NET<br>GOAL | MEMBER GROWTH<br>ACTUAL | DROPPED<br>MEMBERS ACTUAL<br>(including transfers) |  |
| JULY/AUG/SEPT | 42            | 15          | 8             | JULY/AUG/SEPT         | 7,050                  | 5,279                   | 615                                                |  |
| OCT/NOV/DEC   | 33            | 3           | 0             | OCT/NOV/DEC           | 3,330                  | 839                     | 1,263                                              |  |
| JAN/FEB/MAR   | 18            | 1           | 5             | JAN/FEB/MAR           | 2,925                  | 1,252                   | 192                                                |  |
| APR/MAY/JUNE  | 6             | 5           | 5             | APR/MAY/JUNE          | 1,380                  | 453                     | 5,578                                              |  |

### GOALS AND ACTUAL MEMBERS CUMULATIVE

| DROPPED CLUBS: 18  |    | 1,054 CLUBS OF 1,216 ADDED 1 OR<br>MORE NEW MEMBERS | GENDER DISTRIBUTION  MALE 29,648 (68.72%) |                 |       |
|--------------------|----|-----------------------------------------------------|-------------------------------------------|-----------------|-------|
| DROPPED MEMBERS    |    |                                                     | FEMALE                                    | 13,495 (31.28%) |       |
| DECEASED           | 94 | CLICK HERE FOR CUMULATIVE                           | TOTAL FAMILY UNIT MEMBERS                 |                 | 8,192 |
| CLUB CANCELLED 110 |    | MEMBERSHIP DATA                                     |                                           |                 |       |
| OTHER 7,444        |    |                                                     | FAMILY MEMBERS PAYING HALF DUES           |                 | 4,953 |
| TOTAL 7,648        |    |                                                     | 5023                                      |                 |       |